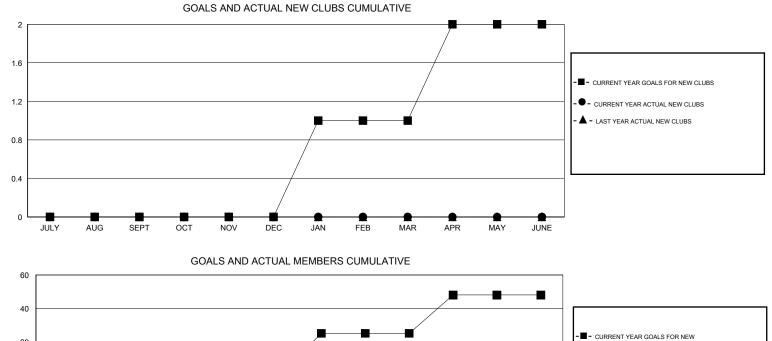

## LOCATION ENGLAND

GMT CA 4

| -             |                  | Clubs             |                  |                  |                       |                    | Members                             |                    |                  |  |
|---------------|------------------|-------------------|------------------|------------------|-----------------------|--------------------|-------------------------------------|--------------------|------------------|--|
|               | RESU             | LTS FOR 2014-2015 |                  |                  | RESULTS FOR 2014-2015 |                    |                                     |                    |                  |  |
| QUARTER       | NEW CLUB<br>GOAL | NEW CLUBS         | DROPPED<br>CLUBS | NET<br>GAIN/LOSS | QUARTER               | NEW MEMBER<br>GOAL | CHARTER AND<br>NEW MEMBERS<br>ADDED | DROPPED<br>MEMBERS | NET<br>GAIN/LOSS |  |
| JULY/AUG/SEPT | 0                | 0                 | 0                | 0                | JULY/AUG/SEPT         | 1                  | 21                                  | 23                 | -2               |  |
| OCT/NOV/DEC   | 0                | 0                 | 0                |                  | OCT/NOV/DEC           | -2                 | 24                                  | 63                 | -39              |  |
| JAN/FEB/MAR   | 1                | 0                 | 0<br>0           | 0                | JAN/FEB/MAR           | 26<br>23           | 0<br>0                              | 0                  | 0<br>0           |  |
| APR/MAY/JUNE  | Ι                | 0                 | 0                | 0                | APR/MAY/JUNE          | 23                 | 0                                   | 0                  | 0                |  |